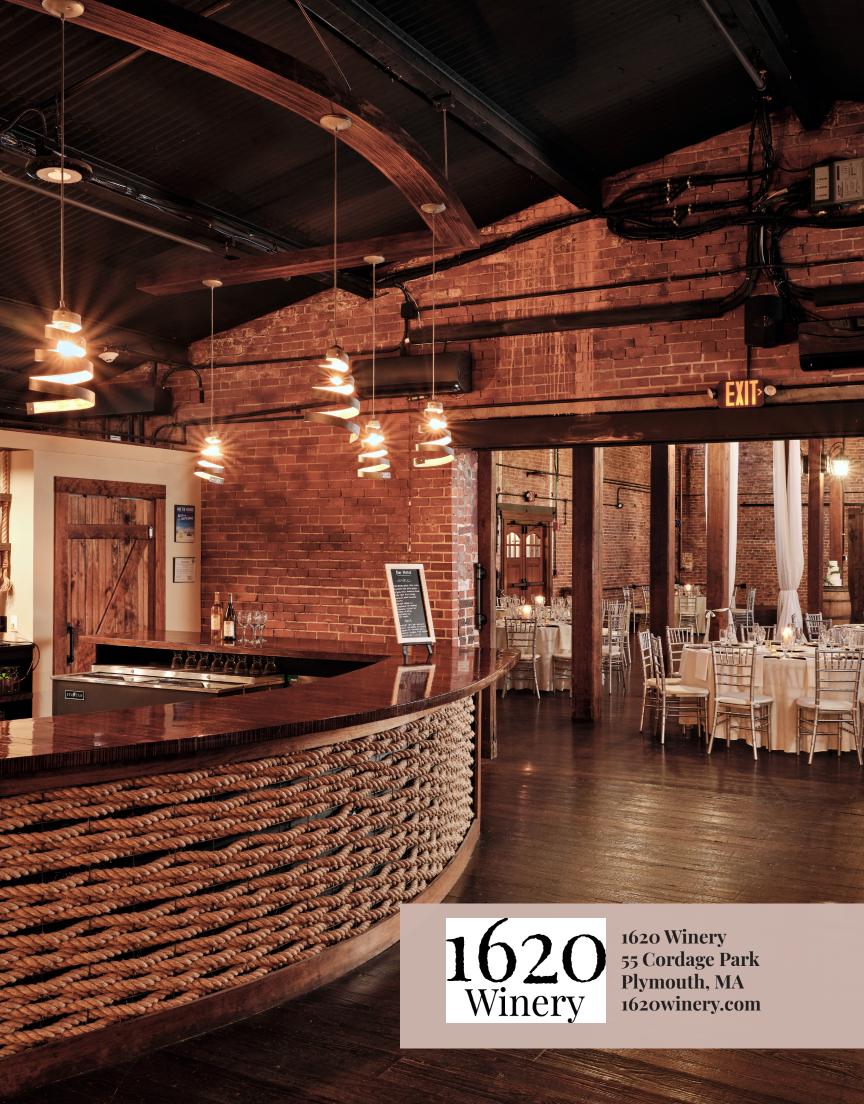

# A Truly Unique Venue

A fully restored winery and award-winning events venue on the site of a former 1800's ship rope factory, the historic and rustic 1620 Winery boasts exposed brick walls, wide plank flooring, soaring timber beam ceilings and massive stone fireplace, making it a truly unique and impressive venue for unforgettable corporate events.

# 14,000SF of Flexible Space

With lots of flexible open space and more intimate break-out areas, the 1620 Winery is ideal for any kind of corporate event. The main ballroom has a capacity of 200, and our new Barrel Room accommodates100. All Seating can be arranged in any configuration desired, from theater style, to conference layout and of course, lunch/dinner seating as well.

# Full Food & Drink Service

Whether you need a simple breakfast buffet and boxed lunches for your attendees or a formal 5 course meal, our Executive Chef and waitstaff have your food and drink service covered. With two fully stocked on-site bars, and an amazing Tapas & Hors d'oeuvres menu, we guarantee your cocktail hour will be a big hit.