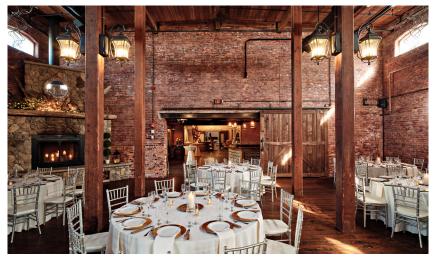

# A Truly Unique Venue

A fully restored winery and award-winning events venue on the site of a former 1800's ship rope factory, the historic and rustic 1620 Winery boasts exposed brick walls, wide plank flooring, soaring timber beam ceilings and massive stone fireplace, making it a truly unique and impressive venue for unforgettable corporate events.

# Full Food & Drink Service

Whether you need a simple breakfast buffet and boxed lunches for your attendees or a formal 5 course meal, our Executive Chef and waitstaff have your food and drink service covered. With two fully stocked on-site bars, and an amazing Tapas & Hors d'oeuvres menu, we guarantee your cocktail hour will be a big hit.