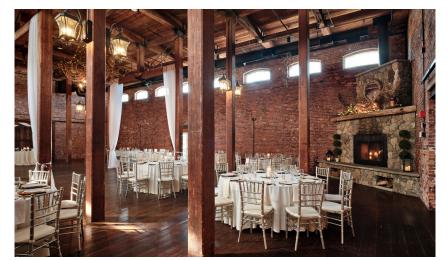

# A Truly Unique Venue

A fully restored winery and award-winning events venue on the site of a former 1800's ship rope factory, the historic and rustic 1620 Winery boasts exposed brick walls, wide plank flooring, soaring timber beam ceilings and massive stone fireplace, making it a truly unique and impressive venue for unforgettable corporate events.

# 14,000SF of Flexible Space

With lots of flexible open space and more intimate break-out areas, the 1620 Winery is ideal for any kind of corporate event. The main ballroom has a capacity of 200, and our new Barrel Room accommodates100. All Seating can be arranged in any configuration desired, from theater style, to conference layout and of course, lunch/dinner seating as well.