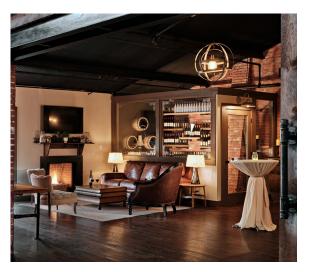

# A Truly Unique Venue

A fully restored winery and award-winning events venue on the site of a former 1800's ship rope factory, the historic and rustic 1620 Winery boasts exposed brick walls, wide plank flooring, soaring timber beam ceilings and massive stone fireplace, making it a truly unique and impressive venue for unforgettable corporate events.

## All The Amenities You Need

Anything not already available on site is easily accessible through our network of preferred vendors. From professional Audio/Video production to entertainment, guest transportation and overnight accommodations.