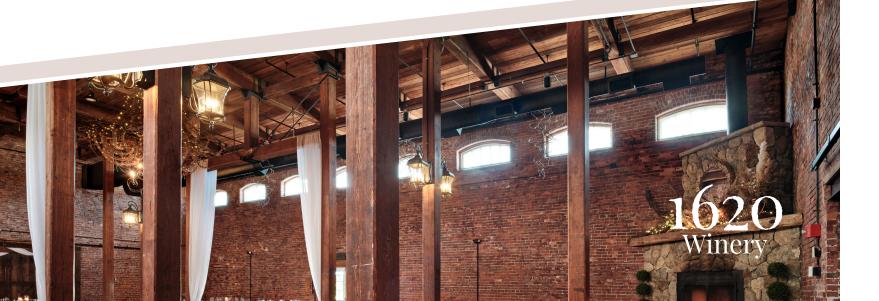

# A Truly Unique Venue

A fully restored winery and award-winning events venue on the site of a former 1800's ship rope factory, the historic and rustic 1620 Winery boasts exposed brick walls, wide plank flooring, soaring timber beam ceilings and massive stone fireplace, making it a truly unique and impressive venue for unforgettable corporate events.