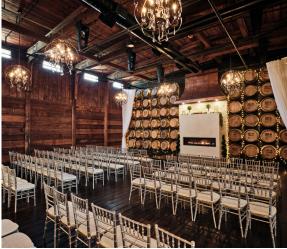

# A Truly Unique Venue

A fully restored winery and award-winning events venue on the site of a former 1800's ship rope factory, the historic and rustic 1620 Winery boasts exposed brick walls, wide plank flooring, soaring timber beam ceilings and massive stone fireplace, making it a truly unique and impressive venue for unforgettable corporate events.

# 14,000SF of Flexible Space

With lots of flexible open space and more intimate break-out areas, the 1620 Winery is ideal for any kind of corporate event. The main ballroom has a capacity of 200, and our new Barrel Room accommodates100. All Seating can be arranged in any configuration desired, from theater style, to conference layout and of course, lunch/dinner seating as well.