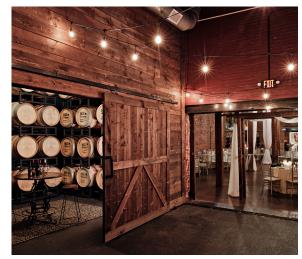

# A Truly Unique Venue

A fully restored winery and award-winning events venue on the site of a former 1800's ship rope factory, the historic and rustic 1620 Winery boasts exposed brick walls, wide plank flooring, soaring timber beam ceilings and massive stone fireplace, making it a truly unique and impressive venue for unforgettable corporate events.

# 14,000SF of Flexible Space

With lots of flexible open space and more intimate break-out areas, the 1620 Winery is ideal for any kind of corporate event. The main ballroom has a capacity of 200, and our new Barrel Room accommodates100. All Seating can be arranged in any configuration desired, from theater style, to conference layout and of course, lunch/dinner seating as well.