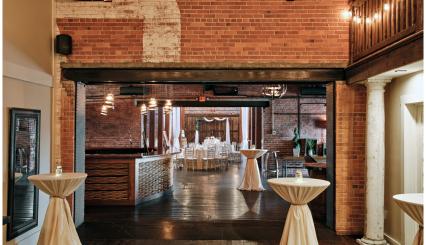

# A Truly Unique Venue

A fully restored winery and award-winning events venue on the site of a former 1800's ship rope factory, the historic and rustic 1620 Winery boasts exposed brick walls, wide plank flooring, soaring timber beam ceilings and massive stone fireplace, making it a truly unique and impressive venue for unforgettable corporate events.

# 14,000SF of Flexible Space

With lots of flexible open space and more intimate break-out areas, the 1620 Winery is ideal for any kind of corporate event. The main ballroom has a capacity of 200, and our new Barrel Room accommodates100. All Seating can be arranged in any configuration desired, from theater style, to conference layout and of course, lunch/dinner seating as well.